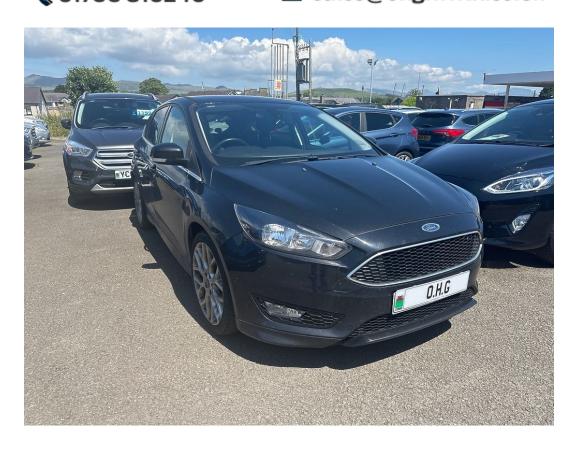

## Ford Focus 1.5 TDCi Zetec S Hatchback 5dr Diesel Manual Euro 6 (s/s) (120 ps) £4,995

Engine: **1.5 Litre Diesel** Transmission: **Manual** Mileage: **125174 miles**  Age: 2015 / 15 Plate Colour: Black Body: 5 door Hatchback