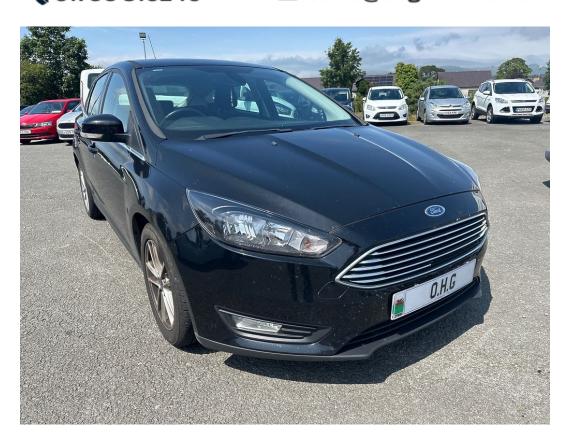

## Ford Focus 1.0T EcoBoost Zetec Hatchback 5dr Petrol Manual Euro 6 (s/s) (125 ps) £6,995

Engine: **1.0 Litre Petrol** Transmission: **Manual** Mileage: **58888 miles**  Age: 2016 / 66 Plate Colour: Black Body: 5 door Hatchback