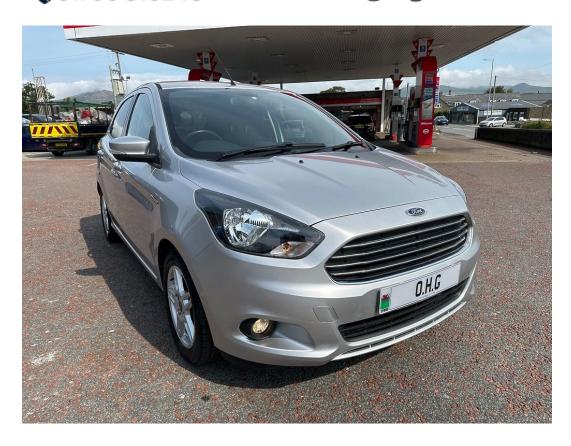

## Ford Ka+ 1.2 Ti-VCT Zetec Hatchback 5dr Petrol Manual Euro 6 (85 ps)

SOLD

Engine: 1.2 Litre Petrol Age: 2017 / 17 Plate

Transmission: Manual Colour: Silver

Mileage: 21567 miles Body: 5 door Hatchback

M12382