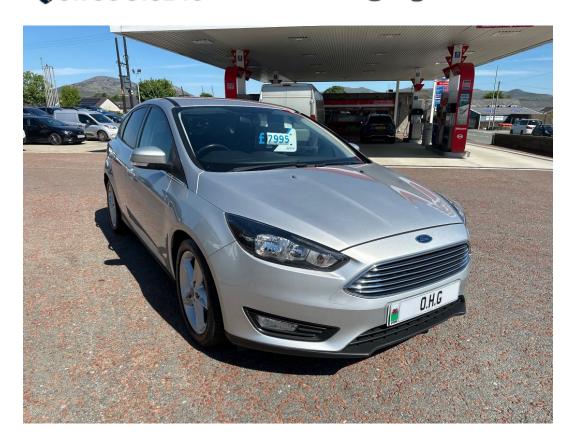

## Ford Focus 1.5 TDCi Zetec Edition Hatchback 5dr Diesel Manual Euro 6 (s/s) (120 ps) $\pounds 7,995$

Engine: **1.5 Litre Diesel** Transmission: **Manual** Mileage: **71370 miles**  Age: 2017 / 17 Plate Colour: Silver Body: 5 door Hatchback