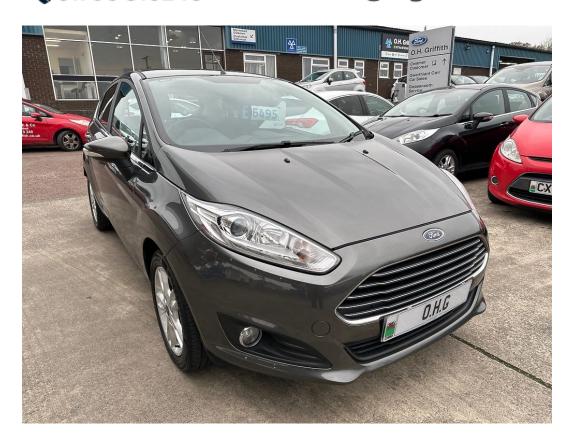

## Ford Fiesta 1.0T EcoBoost Zetec Hatchback 5dr Petrol Manual Euro 6 (s/s) (100 ps)

SOLD

Engine: 1.0 Litre Petrol Age: 2016 / 66 Plate

Transmission: Manual Colour: Grey

Mileage: **75912 miles** Body: **5 door Hatchback** 