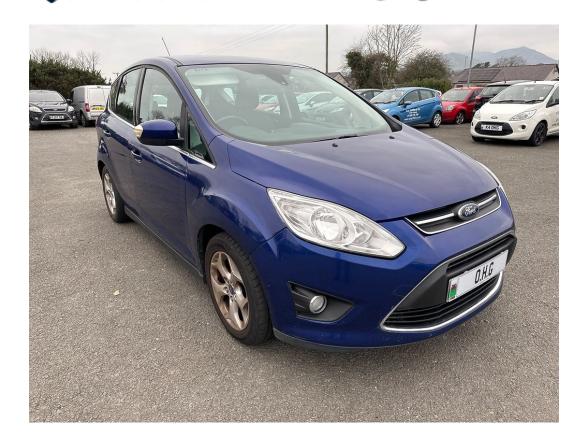

Ford C-Max 1.6 TDCi Zetec MPV 5dr Diesel Manual Euro 5 (115 ps)

Engine: 1.6 Litre Diesel Transmission: Manual Mileage: 61412 miles Age: 2014 / 14 Plate Colour: Blue Body: 5 door MPV

Reserved