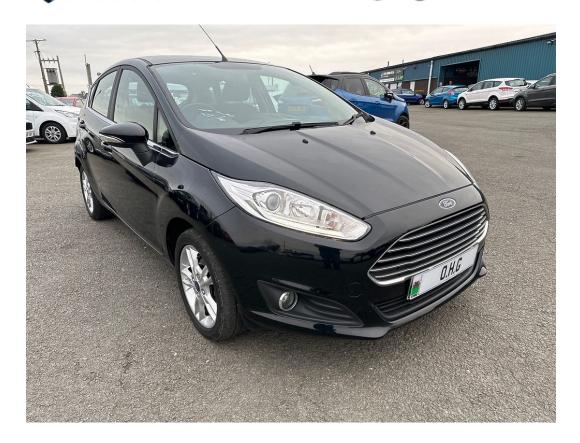

Ford Fiesta 1.25 Zetec Hatchback 5dr Petrol Manual Euro 6 (82 ps)

Engine: **1.2 Litre Petrol** Transmission: **Manual** Mileage: **37824 miles**  Age: 2016 / 66 Plate Colour: Black Body: 5 door Hatchback