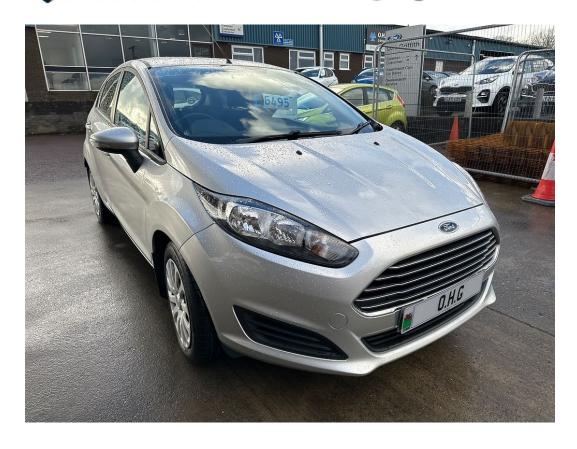

## Ford Fiesta 1.25 Style Hatchback 5dr Petrol Manual Euro 5 (82 ps)

£6,495

Engine: 1.2 Litre Petrol Age: 2013 / 13 Plate

Transmission: Manual Colour: Silver

Mileage: 32422 miles Body: 5 door Hatchback

M12541