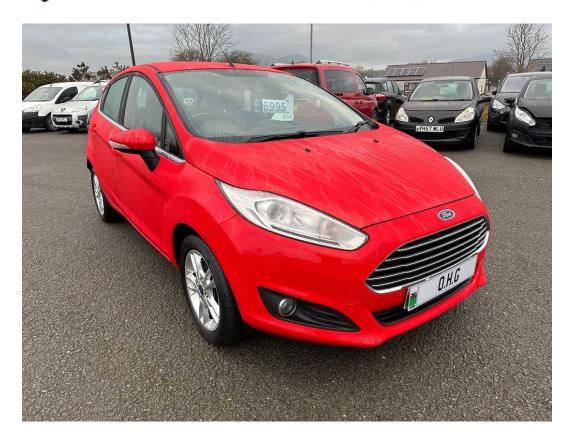

## Ford Fiesta 1.0T EcoBoost Zetec Hatchback 5dr Petrol Manual Euro 6 (s/s) (100 ps)

£6,995

Engine: 1.0 Litre Petrol Age: 2017 / 17 Plate

Transmission: Manual Colour: Red

Mileage: 54832 miles Body: 5 door Hatchback