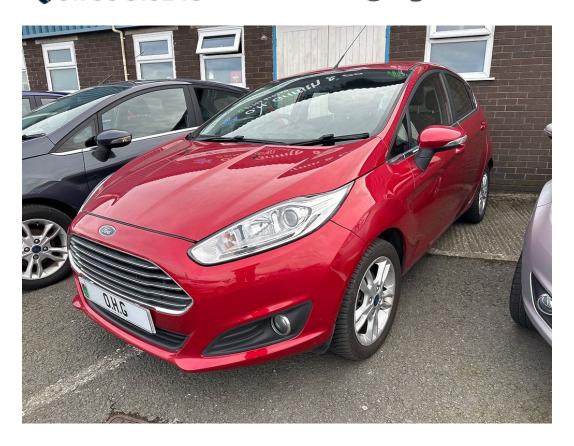

## Ford Fiesta 1.25 Zetec Hatchback 5dr Petrol Manual Euro 6 (82 ps)

£7,695

Engine: 1.2 Litre Petrol Age: 2016 / 66 Plate

Transmission: Manual Colour: Red

Mileage: 45222 miles Body: 5 door Hatchback

M12593