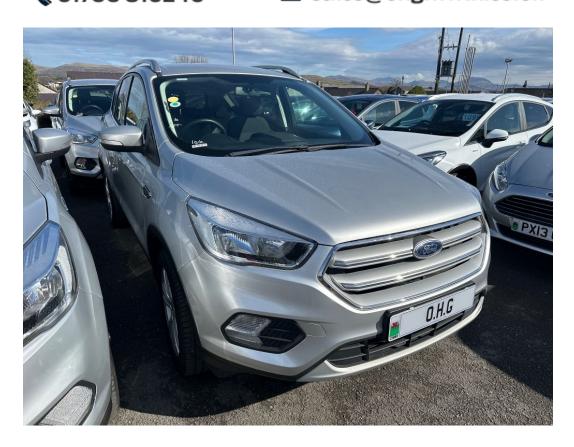

## Ford Kuga 2.0 TDCi EcoBlue Zetec SUV 5dr Diesel Manual AWD Euro 6 (s/s) (150 ps) $\pounds 12,995$

Engine: 2.0 Litre Diesel Transmission: Manual Mileage: 54666 miles Age: 2019 / 19 Plate Colour: Silver Body: 5 door SUV