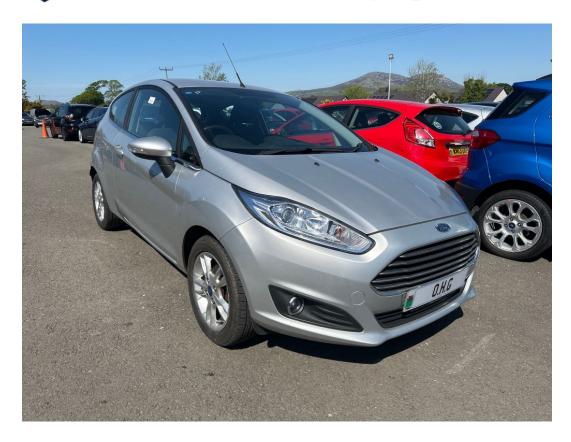

## Ford Fiesta 1.25 Zetec Hatchback 3dr Petrol Manual Euro 6 (82 ps)

SOLD

Engine: 1.2 Litre Petrol Age: 2017 / 66 Plate

Transmission: Manual Colour: Silver

Mileage: 11903 miles Body: 3 door Hatchback

M12686